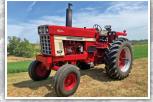

## **2WD TRACTORS**

1982 Allis-Chalmers 6080 1974 International 1066 Hydro 1967 John Deere 5020 John Deere 830 Diesel

**ANTIQUE TRACTORS** 1956 Farmall 300 1956 Farmall 200 1956 International 100 Industrial 1957 Oliver Super 88 Diesel