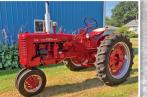

## **2WD TRACTORS**

1982 Allis-Chalmers 6080 1974 International 1066 Hydro 1967 John Deere 5020 John Deere 830 Diesel

**ANTIQUE TRACTORS** 1956 Farmall 300 1956 Farmall 200 1956 International 100 Industrial 1957 Oliver Super 88 Diesel