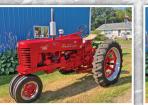

## **2WD TRACTORS**

1982 Allis-Chalmers 6080 1974 International 1066 Hydro 1967 John Deere 5020 John Deere 830 Diesel

**ANTIQUE TRACTORS** 1956 Farmall 300 1956 Farmall 200 1956 International 100 Industrial 1957 Oliver Super 88 Diesel